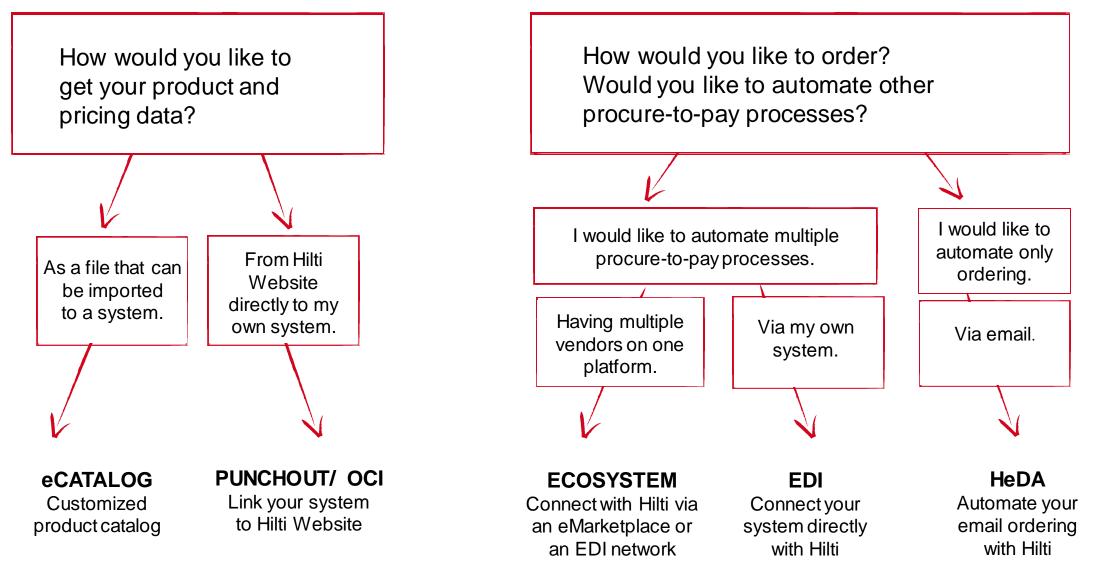

## HOW WOULD YOU PREFER TO PURCHASE FROM US?

# HOW WOULD YOU LIKE TO RECEIVE YOUR INDIVIDUAL PRODUCT AND PRICING DATA?

If you'd like to buy directly from Hilti Website, we can link to your system with Punchout/OCI. This transfers your Hilti shopping cart directly into your purchasing system.

You can also get a customized electronic product catalogue with your net pricing in the most popular formats like MS Excel, BMEcat, XML etc.

### DO YOU UTILIZE A DIGITAL ECOSYSTEM FOR YOUR PROCURE-TO-PAY PROCESSES?

We partner with 50 digital procurement ecosystems both locally and internationally. We are constantly connecting new ecosystems like eMarketplaces and EDI platforms so that you can connect with us via your preferred platform.

eMarketplaces offer a consumer-like shopping experience with multiple suppliers on one digital platform.

- EDI platforms let you easily automate procure-to-pay processes with multiple suppliers.
- Digital procurement ecosystems support several transactions and data formats.

#### **Electronic Data Interchange (EDI)**

- EDI is a direct link between your system and Hilti.
- It's particularly useful if you're a frequent customer.
- EDI standards support several transactions including Order, OrderResp, ShipNotice and Invoice.
- It's also available in a range of formats, such as EDIFact, ANSI x12, cXML, iDoc, ...