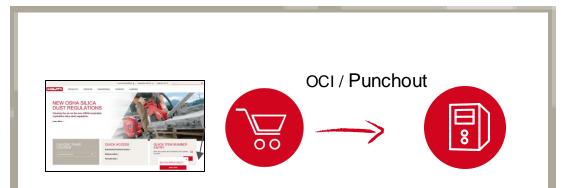

# HOW WOULD YOU LIKE TO RECEIVE YOUR INDIVIDUAL PRODUCT AND PRICING DATA?

If you'd like to buy directly from Hilti Website, we can link to your system with Punchout/OCI. This transfers your Hilti shopping cart directly into your purchasing system.